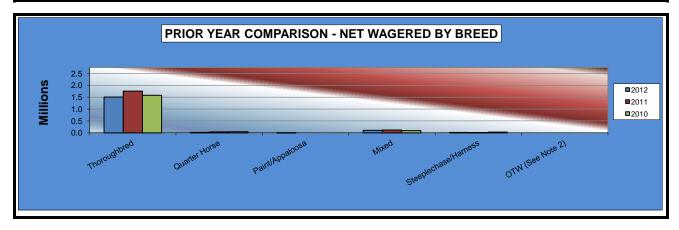

#### OKLAHOMA HORSE RACING COMMISSION STATISTICAL REPORT OF OPERATIONS WILL ROGERS DOWNS -THOROUGHBRED RACE MEETING PRIOR YEAR COMPARISON - NET WAGERED BY BREED MARCH 5, 2012 THROUGH MAY 19, 2012

|                      | 2012           | 2011           | 2010           | 2011 to 2012<br>Increase<br>(Decrease) | %<br>Change | 2010 to 2011<br>increase<br>(Decrease) | %<br>Change |
|----------------------|----------------|----------------|----------------|----------------------------------------|-------------|----------------------------------------|-------------|
|                      |                |                |                |                                        |             |                                        |             |
| Thoroughbred         | \$1,506,482.50 | \$1,755,907.90 | \$1,583,043.90 | (\$249,425.40)                         | -14.20%     | \$172,864.00                           | 10.92%      |
| Quarter Horse        | 21,725.60      | 39,982.30      | 46,865.90      | (18,256.70)                            | -45.66%     | (6,883.60)                             | -14.69%     |
| Paint/Appaloosa      | 1,174.60       | 0.00           | 0.00           | 1,174.60                               | 100.00%     | 0.00                                   | 0.00%       |
| Mixed                | 104,654.20     | 121,778.40     | 93,291.60      | (17,124.20)                            | -14.06%     | 28,486.80                              | 30.54%      |
| Steeplechase/Harness | 19,266.80      | 11,002.90      | 28,994.10      | 8,263.90                               | 75.11%      | (17,991.20)                            | -62.05%     |
| OTW (See Note 2)     | 0.00           | 0.00           | 0.00           | 0.00                                   | 0.00%       | 0.00                                   | 0.00%       |
| NET WAGERED          | \$1,653,303.70 | \$1,928,671.50 | \$1,752,195.50 | (\$275,367.80)                         | -14.28%     | \$176,476.00                           | 10.07%      |