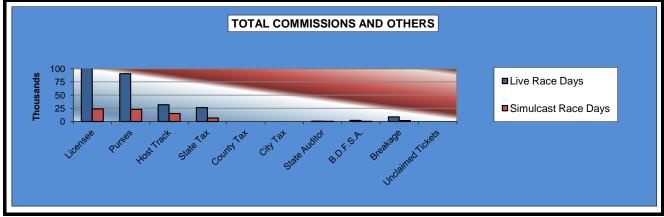

#### OKLAHOMA HORSE RACING COMMISSION STATISTICAL REPORT OF OPERATIONS WILL ROGERS DOWNS -THOROUGHBRED RACE MEETING DISTRIBUTION SUMMARY OF NET WAGERED MARCH 5, 2012 THROUGH MAY 19, 2012

|                                  | Live<br>Days   | Simulcast<br>Days | Total          | Guest<br>Facilities<br>(See Note 1) | Grand<br>Total  |
|----------------------------------|----------------|-------------------|----------------|-------------------------------------|-----------------|
| NET WAGERED                      | \$1,318,361.10 | \$334,942.60      | \$1,653,303.70 | \$18,524,913.46                     | \$20,178,217.16 |
| COMMISSIONS:                     |                |                   |                |                                     |                 |
| Licensee                         | 115,773.72     | 23,731.76         | 139,505.48     | 291,419.52                          | 430,925.00      |
| Purses                           | 90,575.31      | 22,868.86         | 113,444.17     | 210,025.71                          | 323,469.88      |
| Host Track                       | 31,852.32      | 15,186.15         | 47,038.47      | 0.00                                | 47,038.47       |
| State Tax                        | 26,367.21      | 6,683.18          | 33,050.39      | 52,280.42                           | 85,330.81       |
| County Tax (See Note 4)          | 0.00           | 0.00              | 0.00           | 0.00                                | 0.00            |
| City Tax (See Note 4)            | 0.00           | 0.00              | 0.00           | 0.00                                | 0.00            |
| State Auditor                    | 523.19         | 283.66            | 806.85         | 0.00                                | 806.85          |
| Breeding Development Fund        |                |                   |                |                                     |                 |
| Special Account (B.D.F.S.A.)     | 1,958.77       | 153.38            | 2,112.15       | 8,646.08                            | 10,758.23       |
| OTHERS:                          |                |                   |                |                                     |                 |
| Breakage                         | 8,770.36       | 1.707.99          | 10.478.35      | 0.00                                | 10,478.35       |
| Unclaimed Tickets (See Note 3)   | 0.00           | 0.00              | 0.00           | 0.00                                | 0.00            |
| Officialmed flekets (Dee Note 5) | 0.00           | 0.00              | 0.00           | 0.00                                | 0.00            |
| TOTAL COMMISSIONS                |                |                   |                |                                     |                 |
| AND OTHERS:                      | \$275,820.88   | \$70,614.98       | \$346,435.86   | \$562,371.73                        | \$908,807.59    |
|                                  |                |                   |                |                                     |                 |
| NET PAID TO THE PUBLIC           | \$1,042,540.22 | \$264,327.62      | \$1,306,867.84 |                                     |                 |