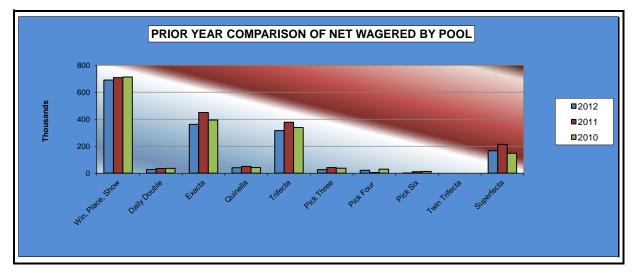

#### OKLAHOMA HORSE RACING COMMISSION STATISTICAL REPORT OF OPERATIONS WILL ROGERS DOWNS -THOROUGHBRED RACE MEETING PRIOR YEAR COMPARISON - NET WAGERED BY POOL MARCH 5, 2012 THROUGH MAY 19, 2012

|                     | 2012         | 2011         | 2010         | 2011 to 2012<br>Increase<br>(Decrease) | %<br>Change | 2010 to 2011<br>increase<br>(Decrease) | %<br>Change |
|---------------------|--------------|--------------|--------------|----------------------------------------|-------------|----------------------------------------|-------------|
| Win, Place, Show    | \$690,819.00 | \$708,334.00 | \$712,755.00 | (\$17,515)                             | -2.47%      | (\$4,421)                              | -0.62%      |
| Daily Double        | 27,326.00    | 34,474.00    | 35,776.00    | (7,148.00)                             | -20.73%     | (1,302.00)                             | -3.64%      |
| Exacta              | 362,053.00   | 449,931.00   | 394,491.00   | (87,878.00)                            | -19.53%     | 55,440.00                              | 14.05%      |
| Quinella            | 40,257.00    | 50,642.00    | 42,046.10    | (10,385.00)                            | -20.51%     | 8,595.90                               | 20.44%      |
| Trifecta            | 315,584.00   | 377,788.00   | 337,920.00   | (62,204.00)                            | -16.47%     | 39,868.00                              | 11.80%      |
| Pick Three          | 27,034.50    | 42,393.00    | 37,395.00    | (15,358.50)                            | -36.23%     | 4,998.00                               | 13.37%      |
| Pick Four           | 22,138.60    | 5,709.00     | 30,470.80    | 16,429.60                              | 287.78%     | (24,761.80)                            | -81.26%     |
| Pick Five           | 0.00         | 33,554.90    | 0.00         | (33,554.90)                            | 100.00%     | 33,554.90                              | 100.00%     |
| Pick Six            | 1,966.70     | 11,733.20    | 13,642.50    | (9,766.50)                             | -83.24%     | (1,909.30)                             | -14.00%     |
| Other Multiple Pick | 0.00         | 0.00         | 0.00         | 0.00                                   | 0.00%       | 0.00                                   | 0.00%       |
| Twin Trifecta       | 0.00         | 24.00        | 0.00         | (24.00)                                | -100.00%    | 24.00                                  | 100.00%     |
| Superfecta          | 166,124.90   | 214,088.40   | 147,699.10   | (47,963.50)                            | -22.40%     | 66,389.30                              | 44.95%      |
| NET WAGERED         | 1,653,303.70 | 1,928,671.50 | 1,752,195.50 | (275,367.80)                           | -14.28%     | \$176,476.00                           | 10.07%      |