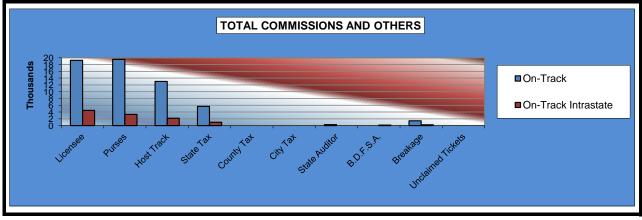

|                              |              | Simulcas | t Days      |        |              |
|------------------------------|--------------|----------|-------------|--------|--------------|
|                              | Simulcas     |          | Intrastat   | e      | Grand        |
|                              | On-Track     | OTW      | On-Track    | ΟΤΨ    | Total        |
|                              |              |          |             |        |              |
| NET WAGERED                  | \$283,655.80 | \$0.00   | \$51,286.80 | \$0.00 | \$334,942.60 |
| COMMISSIONS:                 |              |          |             |        |              |
| Licensee                     | 19,247.87    | 0.00     | 4,483.89    | 0.00   | 23,731.76    |
| Purses                       | 19,531.65    | 0.00     | 3,337.21    | 0.00   | 22,868.86    |
| Host Track                   | 13,009.54    | 0.00     | 2,176.61    | 0.00   | 15,186.15    |
| State Tax                    | 5,673.12     | 0.00     | 1,010.06    | 0.00   | 6,683.18     |
| County Tax                   | 0.00         | 0.00     | 0.00        | 0.00   | 0.00         |
| City Tax                     | 0.00         | 0.00     | 0.00        | 0.00   | 0.00         |
| State Auditor                | 283.66       | 0.00     | 0.00        | 0.00   | 283.66       |
| Breeding Development Fund    |              |          |             |        |              |
| Special Account (B.D.F.S.A.) | 0.00         | 0.00     | 153.38      | 0.00   | 153.38       |
| OTHERS:                      |              |          |             |        |              |
| Breakage                     | 1,453.77     | 0.00     | 254.22      | 0.00   | 1,707.99     |
| Unclaimed Tickets            | 0.00         | 0.00     | 0.00        | 0.00   | 0.00         |
| TOTAL COMMISSIONS            |              |          |             |        |              |
| AND OTHERS:                  | \$59,199.61  | \$0.00   | \$11,415.37 | \$0.00 | \$70,614.98  |
| NET PAID TO THE PUBLIC       | \$224,456.19 | \$0.00   | \$39,871.43 | \$0.00 | \$264,327.62 |