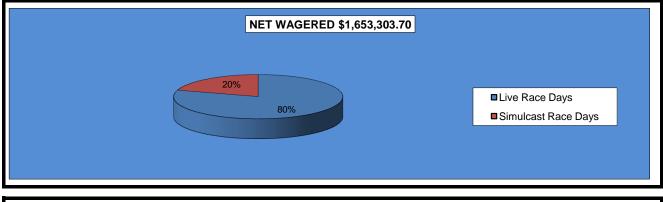

#### OKLAHOMA HORSE RACING COMMISSION STATISTICAL REPORT OF OPERATIONS WILL ROGERS DOWNS -THOROUGHBRED RACE MEETING DISTRIBUTION SUMMARY OF NET WAGERED MARCH 5, 2012 THROUGH MAY 19, 2012

|                                  | Live<br>Days   | Simulcast<br>Days | Total          | Guest<br>Facilities<br>(See Note 1) | Grand<br>Total  |
|----------------------------------|----------------|-------------------|----------------|-------------------------------------|-----------------|
| NET WAGERED                      | \$1,318,361.10 | \$334,942.60      | \$1,653,303.70 | \$18,524,913.46                     | \$20,178,217.16 |
| COMMISSIONS:                     |                |                   |                |                                     |                 |
| Licensee                         | 115,773.72     | 23,731.76         | 139,505.48     | 291,419.52                          | 430,925.00      |
| Purses                           | 90,575.31      | 22,868.86         | 113,444.17     | 210,025.71                          | 323,469.88      |
| Host Track                       | 31,852.32      | 15,186.15         | 47,038.47      | 0.00                                | 47,038.47       |
| State Tax                        | 26,367.21      | 6,683.18          | 33,050.39      | 52,280.42                           | 85,330.81       |
| County Tax (See Note 4)          | 0.00           | 0.00              | 0.00           | 0.00                                | 0.00            |
| City Tax (See Note 4)            | 0.00           | 0.00              | 0.00           | 0.00                                | 0.00            |
| State Auditor                    | 523.19         | 283.66            | 806.85         | 0.00                                | 806.85          |
| Breeding Development Fund        |                |                   |                |                                     |                 |
| Special Account (B.D.F.S.A.)     | 1,958.77       | 153.38            | 2,112.15       | 8,646.08                            | 10,758.23       |
| OTHERS:                          |                |                   |                |                                     |                 |
| Breakage                         | 8,770.36       | 1.707.99          | 10.478.35      | 0.00                                | 10,478.35       |
| Unclaimed Tickets (See Note 3)   | 0.00           | 0.00              | 0.00           | 0.00                                | 0.00            |
| Officialmed flekets (Dee Note 5) | 0.00           | 0.00              | 0.00           | 0.00                                | 0.00            |
| TOTAL COMMISSIONS                |                |                   |                |                                     |                 |
| AND OTHERS:                      | \$275,820.88   | \$70,614.98       | \$346,435.86   | \$562,371.73                        | \$908,807.59    |
|                                  |                |                   |                |                                     |                 |
| NET PAID TO THE PUBLIC           | \$1,042,540.22 | \$264,327.62      | \$1,306,867.84 |                                     |                 |