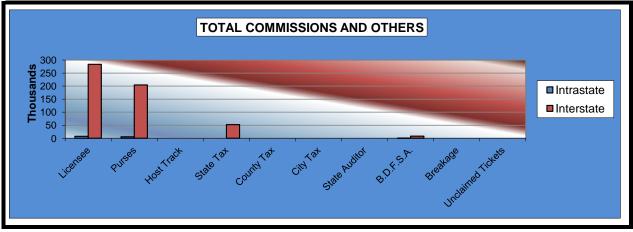

|                              | Guest F<br>(See N |                 | Grand           |
|------------------------------|-------------------|-----------------|-----------------|
|                              | Intrastate        | Interstate      | Total           |
|                              |                   |                 |                 |
| NET WAGERED                  | \$372,645.60      | \$18,152,267.86 | \$18,524,913.46 |
| COMMISSIONS:                 |                   |                 |                 |
| Licensee                     | 7,517.14          | 283,902.38      | 291,419.52      |
| Purses                       | 5,483.34          | 204,542.37      | 210,025.71      |
| Host Track                   | 0.00              | 0.00            | 0.00            |
| State Tax                    | 0.00              | 52,280.42       | 52,280.42       |
| County Tax                   | 0.00              | 0.00            | 0.00            |
| City Tax                     | 0.00              | 0.00            | 0.00            |
| State Auditor                | 0.00              | 0.00            | 0.00            |
| Breeding Development Fund    |                   |                 |                 |
| Special Account (B.D.F.S.A.) | 240.15            | 8,405.93        | 8,646.08        |
| OTHERS:                      |                   |                 |                 |
| Breakage                     | 0.00              | 0.00            | 0.00            |
| Unclaimed Tickets            | 0.00              | 0.00            | 0.00            |
| TOTAL COMMISSIONS            |                   |                 |                 |
| AND OTHERS:                  | \$13,240.63       | \$549,131.10    | \$562,371.73    |