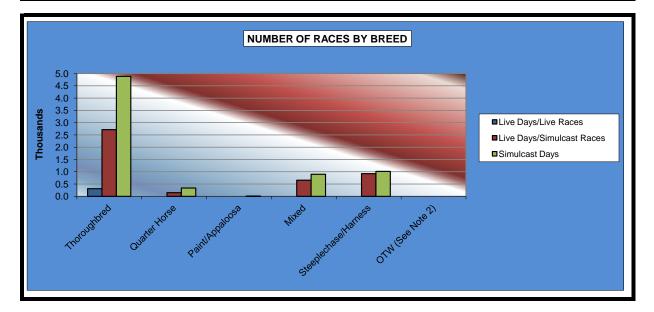

#### OKLAHOMA HORSE RACING COMMISSION STATISTICAL REPORT OF OPERATIONS WILL ROGERS DOWNS -THOROUGHBRED RACE MEETING NUMBER OF RACES BY BREED MARCH 5, 2012 THROUGH MAY 19, 2012

|                      | Live Days<br>Live Simulcast<br>Races Races |       | Simulcast<br>Days | Total<br>Live<br>Races | Total<br>Simulcast<br>Races | Grand<br>Total |
|----------------------|--------------------------------------------|-------|-------------------|------------------------|-----------------------------|----------------|
|                      |                                            |       |                   |                        |                             |                |
| Thoroughbred         | 316                                        | 2,719 | 4,884             | 316                    | 7,603                       | 7,919          |
| Quarter Horse        | 0                                          | 153   | 341               | 0                      | 494                         | 494            |
| Paint/Appaloosa      | 0                                          | 0     | 11                | 0                      | 11                          | 11             |
| Mixed                | 0                                          | 657   | 901               | 0                      | 1,558                       | 1,558          |
| Steeplechase/Harness | 0                                          | 927   | 1,013             | 0                      | 1,940                       | 1,940          |
| OTW (See Note 2)     | 0                                          | 0     | 0                 | 0                      | 0                           | 0              |
| TOTAL RACES          | 316                                        | 4,456 | 7,150             | 316                    | 11,606                      | 11,922         |