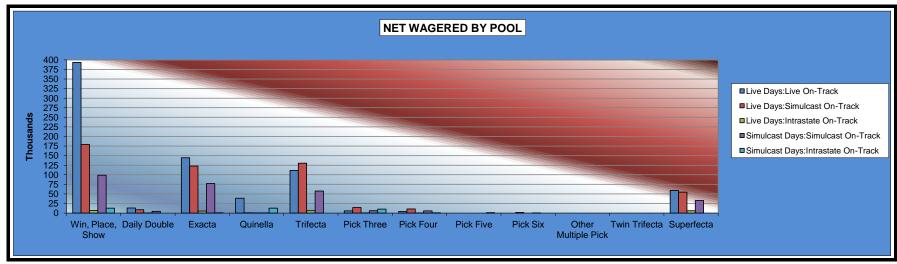

#### OKLAHOMA HORSE RACING COMMISSION STATISTICAL REPORT OF OPERATIONS WILL ROGERS DOWNS -THOROUGHBRED RACE MEETING NET WAGERED BY POOL MARCH 5, 2012 THROUGH MAY 19, 2012

|                     |              |        | Live Day     | /S     |             |        |              | Simulcast Days |             |        |                |        |                |
|---------------------|--------------|--------|--------------|--------|-------------|--------|--------------|----------------|-------------|--------|----------------|--------|----------------|
|                     | Live Rac     | es     | Simulcast    | Races  | Intrast     | ate    | Simulcast    | Races          | Intras      | tate   | Total          |        | Grand          |
|                     | On-Track     | OTW    | On-Track     | OTW    | On-Track    | OTW    | On-Track     | OTW            | On-Track    | OTW    | On-Track       | OTW    | Total          |
| Win, Place, Show    | \$393,220.00 | \$0.00 | \$179,190.00 | \$0.00 | \$6,615.00  | \$0.00 | \$99,004.00  | \$0.00         | \$12,790.00 | \$0.00 | \$690,819.00   | \$0.00 | \$690,819.00   |
| Daily Double        | 13,160.00    | 0.00   | 8,874.00     | 0.00   | 208.00      | 0.00   | 4,499.00     | 0.00           | 585.00      | 0.00   | 27,326.00      | 0.00   | 27,326.00      |
| Exacta              | 144,237.00   | 0.00   | 122,687.00   | 0.00   | 5,353.00    | 0.00   | 77,097.00    | 0.00           | 12,679.00   | 0.00   | 362,053.00     | 0.00   | 362,053.00     |
| Quinella            | 38,880.00    | 0.00   | 552.00       | 0.00   | 496.00      | 0.00   | 329.00       | 0.00           | 0.00        | 0.00   | 40,257.00      | 0.00   | 40,257.00      |
| Trifecta            | 111,500.50   | 0.00   | 130,298.50   | 0.00   | 6,005.00    | 0.00   | 57,575.00    | 0.00           | 10,205.00   | 0.00   | 315,584.00     | 0.00   | 315,584.00     |
| Pick Three          | 5,561.00     | 0.00   | 14,393.00    | 0.00   | 210.00      | 0.00   | 6,305.50     | 0.00           | 565.00      | 0.00   | 27,034.50      | 0.00   | 27,034.50      |
| Pick Four           | 4,230.00     | 0.00   | 10,813.90    | 0.00   | 316.00      | 0.00   | 5,558.70     | 0.00           | 1,220.00    | 0.00   | 22,138.60      | 0.00   | 22,138.60      |
| Pick Five           | 0.00         | 0.00   | 0.00         | 0.00   | 0.00        | 0.00   | 0.00         | 0.00           | 0.00        | 0.00   | 0.00           | 0.00   | 0.00           |
| Pick Six            | 0.00         | 0.00   | 1,608.40     | 0.00   | 0.00        | 0.00   | 358.30       | 0.00           | 0.00        | 0.00   | 1,966.70       | 0.00   | 1,966.70       |
| Other Multiple Pick | 0.00         | 0.00   | 0.00         | 0.00   | 0.00        | 0.00   | 0.00         | 0.00           | 0.00        | 0.00   | 0.00           | 0.00   | 0.00           |
| Twin Trifecta       | 0.00         | 0.00   | 0.00         | 0.00   | 0.00        | 0.00   | 0.00         | 0.00           | 0.00        | 0.00   | 0.00           | 0.00   | 0.00           |
| Superfecta          | 59,067.70    | 0.00   | 54,768.80    | 0.00   | 6,116.30    | 0.00   | 32,929.30    | 0.00           | 13,242.80   | 0.00   | 166,124.90     | 0.00   | 166,124.90     |
| NET WAGERED         | \$769,856.20 | \$0.00 | \$523,185.60 | \$0.00 | \$25,319.30 | \$0.00 | \$283,655.80 | \$0.00         | \$51,286.80 | \$0.00 | \$1,653,303.70 | \$0.00 | \$1,653,303.70 |