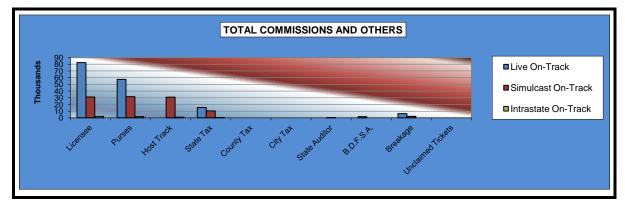

#### OKLAHOMA HORSE RACING COMMISSION STATISTICAL REPORT OF OPERATIONS WILL ROGERS DOWNS -THOROUGHBRED RACE MEETING DISTRIBUTION SUMMARY OF NET WAGERED-LIVE DAYS MARCH 5, 2012 THROUGH MAY 19, 2012

|                              |              |        | Live Day     | /S     |             |        |                |
|------------------------------|--------------|--------|--------------|--------|-------------|--------|----------------|
|                              | Live         |        | Simul        | cast   | Intrastate  |        | Grand          |
|                              | On-Track     | OTW    | On-Track     | OTW    | On-Track    | OTW    | Total          |
|                              |              |        |              |        |             |        |                |
| NET WAGERED                  | \$769,856.20 | \$0.00 | \$523,185.60 | \$0.00 | \$25,319.30 | \$0.00 | \$1,318,361.10 |
| COMMISSIONS:                 |              |        |              |        |             |        |                |
| Licensee                     | 82,476.04    | 0.00   | 31,054.97    | 0.00   | 2,242.71    | 0.00   | 115,773.72     |
| Purses                       | 57,331.28    | 0.00   | 31,578.20    | 0.00   | 1,665.83    | 0.00   | 90,575.31      |
| Host Track                   | 0.00         | 0.00   | 30,839.55    | 0.00   | 1,012.77    | 0.00   | 31,852.32      |
| State Tax                    | 15,397.11    | 0.00   | 10,463.71    | 0.00   | 506.39      | 0.00   | 26,367.21      |
| County Tax                   | 0.00         | 0.00   | 0.00         | 0.00   | 0.00        | 0.00   | 0.00           |
| City Tax                     | 0.00         | 0.00   | 0.00         | 0.00   | 0.00        | 0.00   | 0.00           |
| State Auditor                | 0.00         | 0.00   | 523.19       | 0.00   | 0.00        | 0.00   | 523.19         |
| Breeding Development Fund    |              |        |              |        |             |        |                |
| Special Account (B.D.F.S.A.) | 1,883.18     | 0.00   | 0.00         | 0.00   | 75.59       | 0.00   | 1,958.77       |
| OTHERS:                      |              |        |              |        |             |        |                |
| Breakage                     | 6,304.71     | 0.00   | 2,341.98     | 0.00   | 123.67      | 0.00   | 8,770.36       |
| Unclaimed Tickets            | 0.00         | 0.00   | 0.00         | 0.00   | 0.00        | 0.00   | 0.00           |
| TOTAL COMMISSIONS            |              |        |              |        |             |        |                |
| AND OTHERS:                  | \$163,392.32 | \$0.00 | \$106,801.60 | \$0.00 | \$5,626.96  | \$0.00 | \$275,820.88   |
| NET PAID TO THE PUBLIC       | \$606,463.88 | \$0.00 | \$416,384.00 | \$0.00 | \$19,692.34 | \$0.00 | \$1,042,540.22 |