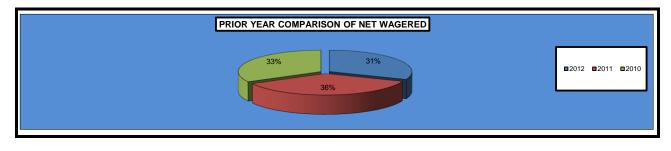

|                           | 2012           | 2011           | 2010           | 2011 to 2012<br>Increase<br>(Decrease) | %<br>Change | 2010 to 2011<br>increase<br>(Decrease) | %<br>Change |
|---------------------------|----------------|----------------|----------------|----------------------------------------|-------------|----------------------------------------|-------------|
| NET WAGERED               | \$1,653,303.70 | \$1,928,671.50 | \$1,752,195.50 | (\$275,367.80)                         | -14.28%     | \$176,476.00                           | 10.07%      |
| COMMISSIONS:              |                |                |                |                                        |             |                                        |             |
| Licensee                  | 430,925.00     | 372,249.65     | 249,992.36     | 58,675.35                              | 15.76%      | 122,257.29                             | 48.90%      |
| Purses                    | 323,469.88     | 286,955.67     | 196,767.59     | 36,514.21                              | 12.72%      | 90,188.08                              | 45.83%      |
| Host Track                | 47,038.47      | 58,883.64      | 54,357.34      | (11,845.17)                            | -20.12%     | 4,526.30                               | 8.33%       |
| State Tax                 | 85,330.81      | 75,761.45      | 53,390.89      | 9,569.36                               | 12.63%      | 22,370.56                              | 41.90%      |
| County Tax (See Note 4)   | 0.00           | 0.00           | 0.00           | 0.00                                   | 0.00%       | 0.00                                   | 0.00%       |
| City Tax (See Note 4)     | 0.00           | 0.00           | 0.00           | 0.00                                   | 0.00%       | 0.00                                   | 0.00%       |
| State Auditor             | 806.85         | 1,028.50       | 980.04         | (221.65)                               | -21.55%     | 48.46                                  | 4.94%       |
| Breeding Development Fund |                |                |                |                                        |             |                                        |             |
| Special Account           | 10,758.23      | 8,820.51       | 5,233.61       | 1,937.72                               | 21.97%      | 3,586.90                               | 68.54%      |
| OTHERS:                   |                |                |                |                                        |             |                                        |             |
| Breakage                  | 10,478.35      | 10,712.21      | 11,266.15      | (233.86)                               | -2.18%      | (553.94)                               | -4.92%      |
| Unclaimed Tickets         | 0.00           | 0.00           | 0.00           | 0.00                                   | 0.00%       | 0.00                                   | 0.00%       |
| TOTAL COMMISSIONS AND     |                |                |                |                                        |             |                                        |             |
| OTHERS                    | \$908,807.59   | \$814,411.63   | \$571,987.98   | \$94,395.96                            | 11.59%      | \$242,423.65                           | 42.38%      |
|                           |                |                |                |                                        |             |                                        |             |
| TOTAL COMMISSIONS         |                |                |                |                                        |             |                                        |             |
| RECEIVED FROM GUEST       |                |                |                |                                        |             |                                        |             |
| FACILITIES                | \$562,371.73   | \$408,294.48   | \$208,075.50   | \$154,077.25                           | 37.74%      | \$200,218.98                           | 96.22%      |
|                           | \$1 306 867 84 | \$1 522 554 25 | \$1 388 283 02 | (\$215 686 51)                         | -14 17%     | \$134 271 33                           | 9.67%       |
| NET PAID TO THE PUBLIC    | \$1,306,867.84 | \$1,522,554.35 | \$1,388,283.02 | (\$215,686.51)                         | -14.17%     | \$134,271.33                           | 9.67%       |