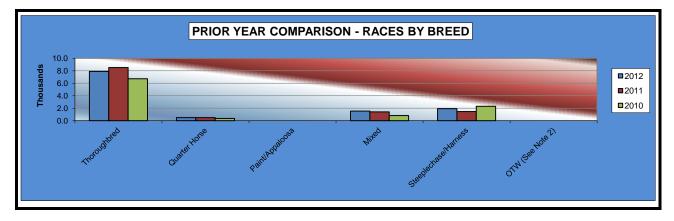

#### OKLAHOMA HORSE RACING COMMISSION STATISTICAL REPORT OF OPERATIONS WILL ROGERS DOWNS -THOROUGHBRED RACE MEETING PRIOR YEAR COMPARISON - NUMBER OF RACES BY BREED MARCH 5, 2012 THROUGH MAY 19, 2012

|                      | 2012   | 2011   | 2010   | 2011 to 2012<br>Increase<br>(Decrease) | %<br>Change | 2010 to 2011<br>increase<br>(Decrease) | %<br>Change |
|----------------------|--------|--------|--------|----------------------------------------|-------------|----------------------------------------|-------------|
|                      |        |        |        |                                        |             |                                        |             |
| Thoroughbred         | 7,919  | 8,523  | 6,736  | (604)                                  | -7.09%      | 1,787                                  | 26.53%      |
| Quarter Horse        | 494    | 503    | 357    | (9)                                    | -1.79%      | 146                                    | 40.90%      |
| Paint/Appaloosa      | 11     | 0      | 0      | 11                                     | 100.00%     | 0                                      | 0.00%       |
| Mixed                | 1,558  | 1,421  | 819    | 137                                    | 9.64%       | 602                                    | 73.50%      |
| Steeplechase/Harness | 1,940  | 1,473  | 2,318  | 467                                    | 31.70%      | (845)                                  | -36.45%     |
| OTW (See Note 2)     | 0      | 0      | 0      | 0                                      | 0.00%       | 0                                      | 0.00%       |
| TOTAL RACES          | 11,922 | 11,920 | 10,230 | 2                                      | 0.02%       | 1,690                                  | 16.52%      |