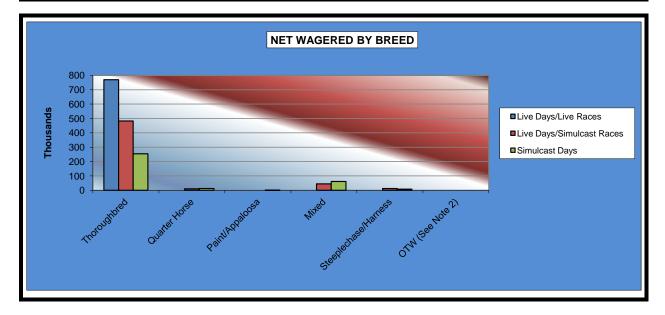

#### OKLAHOMA HORSE RACING COMMISSION STATISTICAL REPORT OF OPERATIONS WILL ROGERS DOWNS -THOROUGHBRED RACE MEETING NET WAGERED BY BREED MARCH 5, 2012 THROUGH MAY 19, 2012

|                      |              |              |                   | Total<br>Live | Total<br>Simulcast | Grand          |
|----------------------|--------------|--------------|-------------------|---------------|--------------------|----------------|
|                      | Races        | Races        | Simulcast<br>Days | Races         | Races              | Total          |
|                      |              |              |                   |               |                    |                |
| Thoroughbred         | \$769,856.20 | \$482,329.70 | \$254,296.60      | \$769,856.20  | \$736,626.30       | \$1,506,482.50 |
| Quarter Horse        | 0.00         | 10,022.60    | 11,703.00         | 0.00          | 21,725.60          | 21,725.60      |
| Paint/Appaloosa      | 0.00         | 0.00         | 1,174.60          | 0.00          | 1,174.60           | 1,174.60       |
| Mixed                | 0.00         | 44,040.30    | 60,613.90         | 0.00          | 104,654.20         | 104,654.20     |
| Steeplechase/Harness | 0.00         | 12,112.30    | 7,154.50          | 0.00          | 19,266.80          | 19,266.80      |
| OTW (See Note 2)     | 0.00         | 0.00         | 0.00              | 0.00          | 0.00               | 0.00           |
| NET WAGERED          | \$769,856.20 | \$548,504.90 | \$334,942.60      | \$769,856.20  | \$883,447.50       | \$1,653,303.70 |